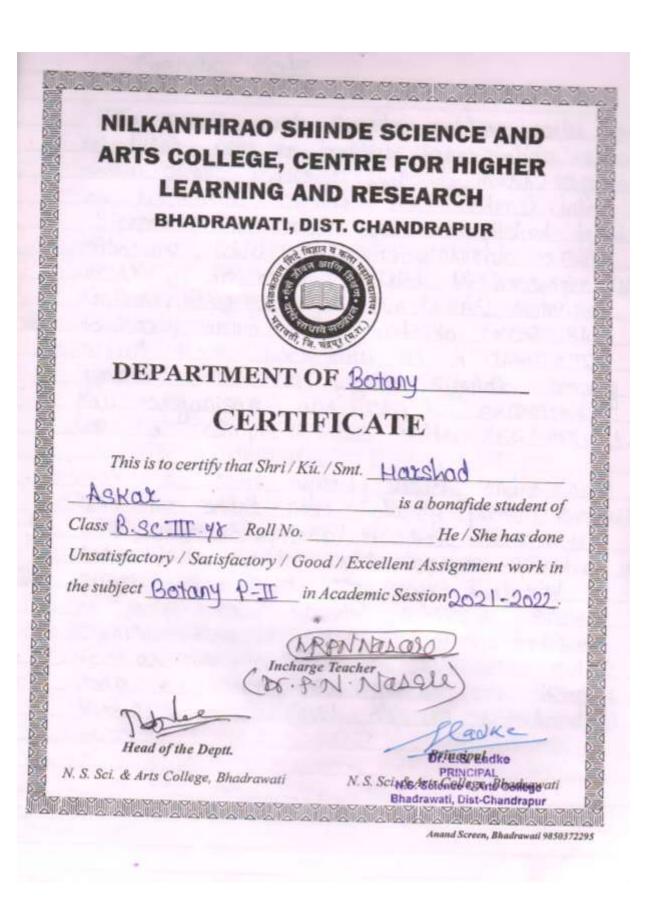

# **Assessment Completion Certificates:**

DEPARTMENT OF Computer Science

## CERTIFICATE

This is to certify that Shri / Ku. / Smt. \_\_\_\_\_Sejal

<u>Somnath</u> <u>Desgade</u> is a bonafide student of Class <u>B.Sc. (III) (dem W</u>) Roll No. <u>He</u>/She has done Unsatisfactory / Satisfactory / Good / Excellent Assignment work in the subject <u>Computer</u> <u>Science</u> in Academic Session <u>2021 - 2022</u>.

Incharge Teacher

Head of the Deptt.

N. S. Sci. & Arts College, Bhadrawati

fladke

N. S. Sci. **et.s**/scGollege, Biochagoti Bhadrawati, Dist-Chandrapur

Anand Screen, Bhadrawati 9850372295