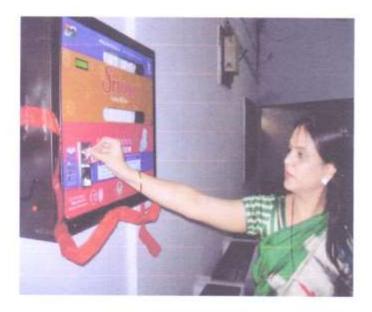

### 9. Botanical Garden

10. Sanitary Napkin Vending Machine for Ladies

adke. Dr. L.S. Ladke

PRINCIPAL N.S. Science & Arts College Bhadrawati, Dist-Chandrapur

11. Flood Light Facility on Play Ground

Indoor Stadium