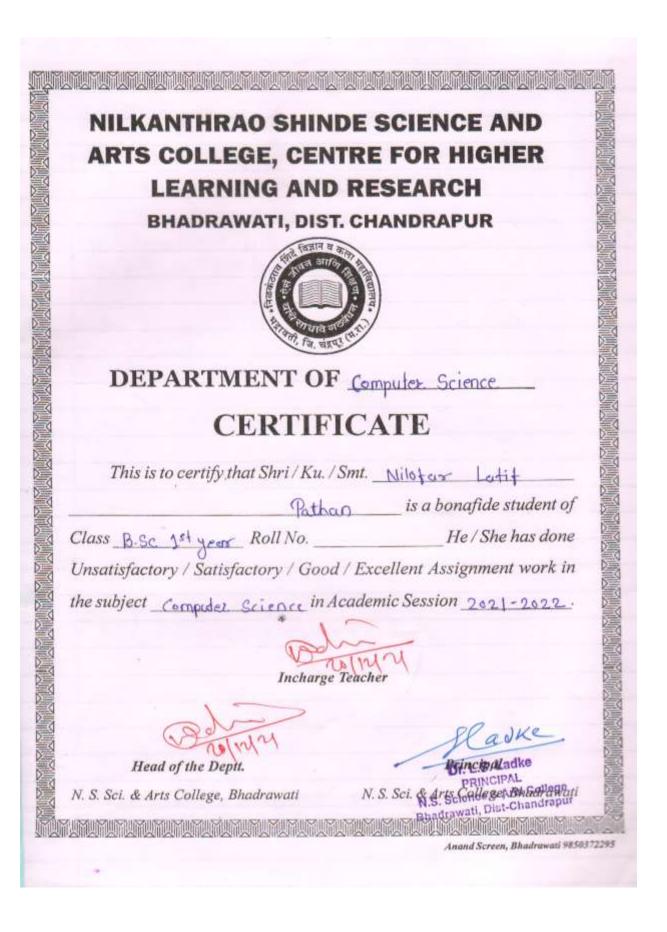

# **Assessment Completion Certificates:**

DEPARTMENT OF Computer Science

## CERTIFICATE

This is to certify that Shri / Ku. / Smt. \_\_\_\_\_Sejal

<u>Somnath</u> <u>Desgade</u> is a bonafide student of Class <u>B.Sc. (III) (dem W</u>) Roll No. <u>He</u>/She has done Unsatisfactory / Satisfactory / Good / Excellent Assignment work in the subject <u>Computer</u> <u>Science</u> in Academic Session <u>2021 - 2022</u>.

Incharge Teacher

Head of the Deptt.

N. S. Sci. & Arts College, Bhadrawati

fladke

N. S. Sci. **et.s**/scGollege, Biochagoti Bhadrawati, Dist-Chandrapur

Anand Screen, Bhadrawati 9850372295